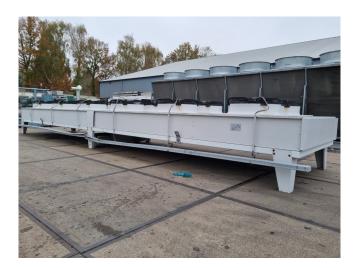

#### Used Güntner S-GVH 092/2x6-N(S).E

Used Güntner S-GVH 092/2x6-N(S).E drycooler. Complete with 12 Ziehl-Abegg FC091-SDS.7Q.V7 fans - 50 Hz -2,79/1,36 kW - 890/700 RPM - diameter 910 mm and a total airflow of 326.000 m<sup>3</sup>/h. The current condenser will be converted into a drycooler and the appropriate flanges will be installed. The drycooler has a capacity of 1751,3kW with a medium inlet temperature of 60°C and an outlet temperature of 40°C. \*All components of this used condenser will be tested on adequate functionality, leak-free condition (electro engines), condensing block, and bearings. Choosing HOSBV means buying with warranty. We perform an industrial cleaning. on demand, we can