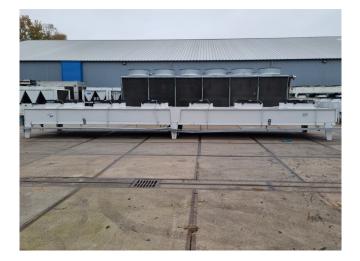

#### Used Güntner S-GVH 092/2x6-N(S).E

Used Güntner S-GVH 092/2x6-N(S).E drycooler. Complete with 12 Ziehl-Abegg FC091-SDS.7Q.V7 fans - 50 Hz -2,79/1,36 kW - 890/700 RPM - diameter 910 mm and a total airflow of 326.000 m<sup>3</sup>/h. The current condenser will be converted into a drycooler and the appropriate flanges will be installed. The drycooler has a capacity of 1751,3kW with a medium inlet temperature of 60°C and an outlet temperature of 40°C. \*All components of this used condenser will be tested on adequate functionality, leak-free condition (electro engines), condensing block, and bearings. Choosing HOSBV means buying with warranty. We perform an industrial cleaning. on demand, we can