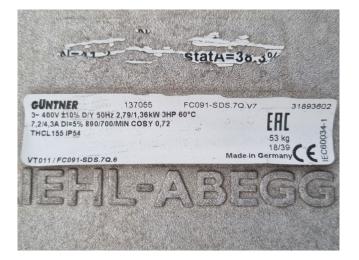

#### Used Güntner S-GVH 092/2x6-N(S).E

Used Güntner S-GVH 092/2x6-N(S).E drycooler. Complete with 12 Ziehl-Abegg FC091-SDS.7Q.V7 fans - 50 Hz -2,79/1,36 kW - 890/700 RPM - diameter 910 mm and a total airflow of 326.000 m<sup>3</sup>/h. The current condenser will be converted into a drycooler and the appropriate flanges will be installed. The drycooler has a capacity of 1751,3kW with a medium inlet temperature of 60°C and an outlet temperature of 40°C. \*All components of this used condenser will be tested on adequate functionality, leak-free condition (electro engines), condensing block, and bearings. Choosing HOSBV means buying with warranty. We perform an industrial cleaning. on demand, we can