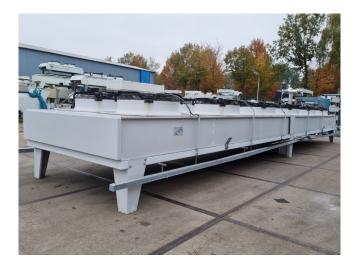

#### Used Güntner S-GVH 092/2x6-N(S).E

Used Güntner S-GVH 092/2x6-N(S).E drycooler. Complete with 12 Ziehl-Abegg FC091-SDS.7Q.V7 fans - 50 Hz -2,79/1,36 kW - 890/700 RPM - diameter 910 mm and a total airflow of 326.000 m<sup>3</sup>/h. The current condenser will be converted into a drycooler and the appropriate flanges will be installed. The drycooler has a capacity of 1751,3kW with a medium inlet temperature of 60°C and an outlet temperature of 40°C. \*All components of this used condenser will be tested on adequate functionality, leak-free condition (electro engines), condensing block, and bearings. Choosing HOSBV means buying with warranty. We perform an industrial cleaning. on demand, we can