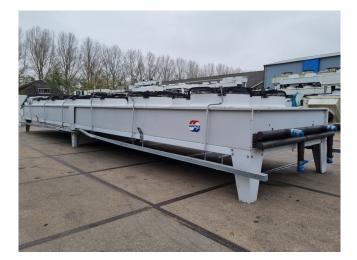

#### Used Güntner S-GVH 092/2x6-N(S).E

Used Güntner S-GVH 092/2x6-N(S).E drycooler. Complete with 12 Ziehl-Abegg FC091-SDS.7Q.V7 fans - 50 Hz -2,79/1,36 kW - 890/700 RPM - diameter 910 mm and a total airflow of 326.000 m<sup>3</sup>/h. The current condenser will be converted into a drycooler and the appropriate flanges will be installed. The drycooler has a capacity of 1751,3kW with a medium inlet temperature of 60°C and an outlet temperature of 40°C. \*All components of this used condenser will be tested on adequate functionality, leak-free condition (electro engines), condensing block, and bearings. Choosing HOSBV means buying with warranty. We perform an industrial cleaning. on demand, we can