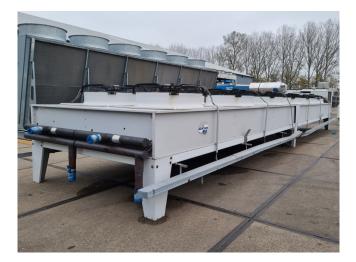

#### Used Güntner S-GVH 092/2x6-N(S).E

Used Güntner S-GVH 092/2x6-N(S).E drycooler. Complete with 12 Ziehl-Abegg FC091-SDS.7Q.V7 fans - 50 Hz -2,79/1,36 kW - 890/700 RPM - diameter 910 mm and a total airflow of 326.000 m<sup>3</sup>/h. The current condenser will be converted into a drycooler and the appropriate flanges will be installed. The drycooler has a capacity of 1751,3kW with a medium inlet temperature of 60°C and an outlet temperature of 40°C. \*All components of this used condenser will be tested on adequate functionality, leak-free condition (electro engines), condensing block, and bearings. Choosing HOSBV means buying with warranty. We perform an industrial cleaning. on demand, we can