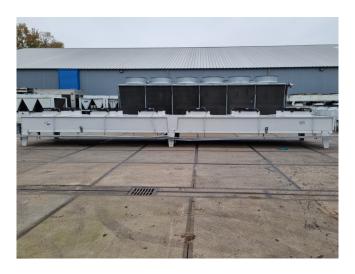

#### Used Güntner S-GVH 092/2x6-N(S).E

Used Güntner S-GVH 092/2x6-N(S).E drycooler. Complete with 12 Ziehl-Abegg FC091-SDS.7Q.V7 fans - 50 Hz -2,79/1,36 kW - 890/700 RPM - diameter 910 mm and a total airflow of 326.000 m<sup>3</sup>/h. The current condenser will be converted into a drycooler and the appropriate flanges will be installed. The drycooler has a capacity of 1751,3kW with a medium inlet temperature of 60°C and an outlet temperature of 40°C. \*All components of this used condenser will be tested on adequate functionality, leak-free condition (electro engines), condensing block, and bearings. Choosing HOSBV means buying with warranty. We perform an industrial cleaning. on demand, we can